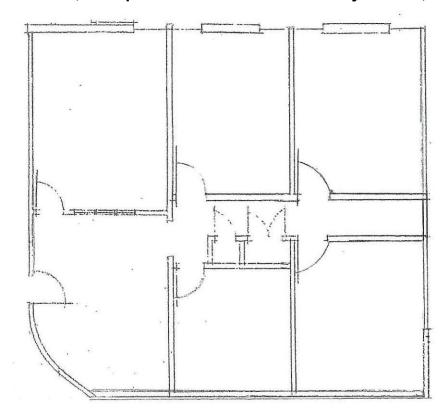

Suite 103 • 1,292 sq.ft. • 6 Room Suite • monthly rent \$1,454.00

| Office Suite:                                        | 6 rooms with built-in storage cabinet and closet                                        |
|------------------------------------------------------|-----------------------------------------------------------------------------------------|
| Location:                                            | 4325 East 51 <sup>st</sup> Street (west of Yale, north side of 51 <sup>st</sup> Street) |
| Office Building:                                     | Single story, garden style                                                              |
| Parking:                                             | Close to your suite entrance door                                                       |
| Utilities:                                           | Included in rent                                                                        |
| Janitorial service:                                  | 5 times per week                                                                        |
| Security:                                            | Monitored Security System, 24 Hour Access                                               |
| Kitchen facility:                                    | Microwave Oven, Ice Maker, Dishwasher, Pop Machine                                      |
| One ATAT and ENCORE Internet Complex in the Duilding |                                                                                         |