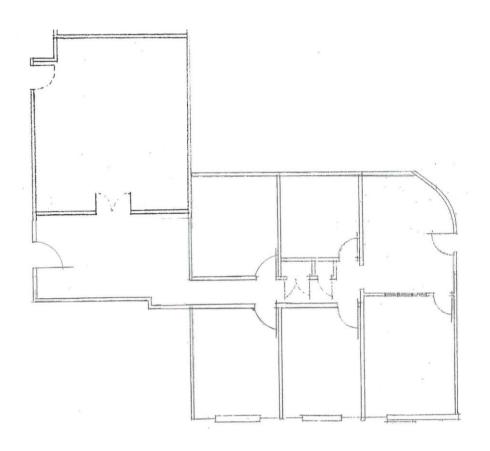

## OFFICE SUITE AVAILABLE FOR RENT

Suite 103 2,180 sq.ft. 8 Rooms \$2,453.00/month

Office Suite: 8 rooms with built-in storage-cabinets and closet

**Location**: 4325 East 51<sup>st</sup> Street (west of Yale, north side of 51<sup>st</sup> Street)